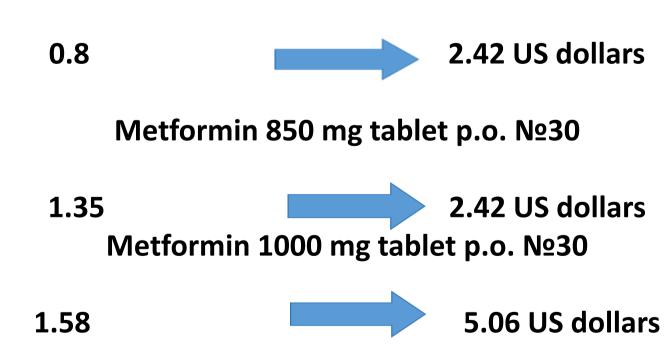

# **Economic affordability of treatment of type DM 2 with metformin**

In 2019, rules for regulating prices for medicines were approved in the Kyrgyz Republic.

The maximum retail price of metformin drugs varies depending on the country of production:

Metformin 500 mg tablet p.o. №30

The cost of a monthly course of treatment for patients with DM 2 with Metformin:

2.75 US dollars - 850 mg, No. 120 at a price of 4.7 US dollars 18.5 US dollars - 500 mg No. 30 at a price of 4.7 US dollars Advantageous packaging for patients: