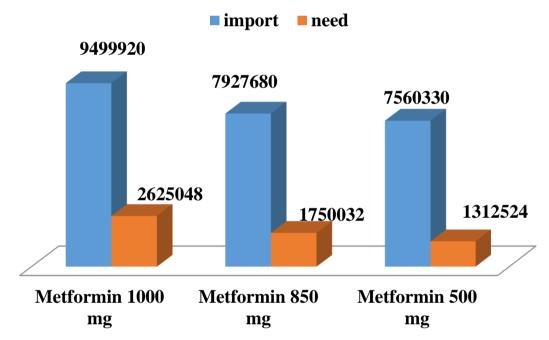

## Market

There are 10 trade names on the market containing the active substance Metformin , with doses of 500 mg, 850 mg and 1000 mg, packaged in 30, 60 and 120 tabl. **Every year the country imports on average Metformin:** 

1000 mg - 135,000 packs - 142,000 packs, 850 mg 500 mg - 117000 packs.

Analysis of the physical availability of Metformin for the treatment of patients with DM 2

**Results and discussion** 

Tablets account for more than 60% of the import structure with an average price of 5 doll. USA

Metformin tablets is 6 times more than the estimated quantity that is needed to treat all registered patients with type 2 diabetes

Statistical treatment

Meeting the demand for medicines for the treatment of type 2 diabetes (number of tablets)